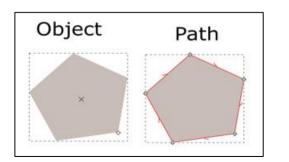

File sizes are large as information about each pixel is stored. Bitmap graphics lose quality when they are resized.

The term 'path' is used because lines and shapes have a start and end point with curves and angles along the way.

The term 'path' is used because lines and shapes have a start and end point with curves and angles along the way.

| Comparison  | Vector Graphic               | Bitmap Graphic            |  |
|-------------|------------------------------|---------------------------|--|
| Consist of  | Objects                      | Coloured pixels           |  |
| File size   | Small                        | Large                     |  |
| Appearance  | Simple                       | Detailed                  |  |
| File format | .svg .wmp                    | .bmp .jpg .gif            |  |
| Scalable    | Quality same                 | Quality lost              |  |
| Use         | Logos, icons & illustrations | Real images & photographs |  |